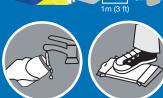

# **CONTAINERS**

**PUT INTO BLUE BOX** 

**Empty and rinse containers** 

### **GLASS**

**PUT INTO GREY BOX** 

Empty and rinse glass bottles and jars