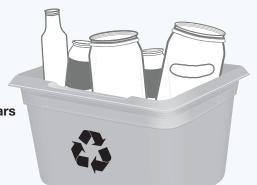

and paper recycling throughout BC, servicing over 1.8 million households. Recycle BC ensures your household materials are picked up, sorted, and responsibly managed and recycled. Our program is funded by over 1,200 businesses that include retailers, manufacturers and restaurants that supply packaging and paper to BC residents, shifting costs away from homeowners.

For more information visit: RecycleBC.ca **● ● ② ② Proposition ② We call the proposition ② Proposition ② We call the proposition We call the** 



### **PAPER**

#### **PUT INTO YELLOW BAG**

Cut excess cardboard to 76cm x 76cm and stack beside bag Clean and dry paper only



# **CONTAINERS**

**PUT INTO BLUE BOX** 

**Empty and rinse containers** 



### **GLASS**

**PUT INTO GREY BOX** 

Empty and rinse glass bottles and jars



### **DROP-OFF ONLY**

TAKE TO RECYCLING DEPOT

Not accepted in your yellow bag, blue box, or grey box

**FLEXIBLE PLASTICS** 

Plastic bags



**FOAM PACKAGING** 

Foam meat trays

Foam containers

and cups



Newspapers, inserts, flyers



Moulded paper



Paper decorations

✓ Paper gift wrap √ Paper gift bags

√ Greeting cards

√ Paper carry-out beverage trays



- Shredded paper (contain in paper bag or box first)
  - √ Compressed paper hangers

Cardboard boxes

√ Paper-only shipping envelopes

- √ Cores from paper towel and toilet tissue
  - ✓ Spiral wound cans and lids for frozen juice



- ✓ Plastic packaging for toys, batteries, etc. Separate plastic from paper backing
- concentrate, chips, etc.
- ✓ Plastic pails less than 25L for laundry detergent, cat litter, etc.
- ✓ Plastic t