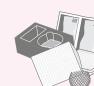

### **PAPER**

#### **PUT INTO YELLOW BAG**

Cut excess cardboard to 76cm x 76cm and stack beside bag Clean and dry paper only

# **CONTAINERS**

**PUT INTO BLUE BOX** 

**Empty and rinse containers** 

### **GLASS**

**PUT INTO GREY BOX** 

Empty and rinse glass bottles and jars