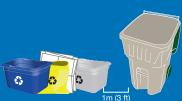

#### **ENSURE MORE MATERIALS ARE RECYCLED AND KEPT OUT OF LANDFILL BY REMEMBERING THESE PRO-TIPS:**

Line it up. Put your yellow bag between your boxes and not on top of them. Keep 1m (3 ft) to allow room for garbage/green bin collection trucks.