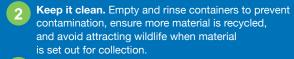

#### **ENSURE MORE MATERIALS ARE RECYCLED AND KEPT OUT OF LANDFILL BY REMEMBERING THESE PRO-TIPS:**

Line it up. Put your yellow bag between your boxes and not on top of them. Keep 1m (3 ft) to allow room for garbage/green bin collection trucks.