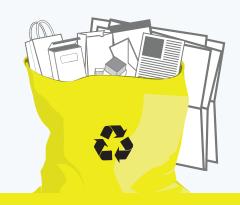

#### **PUT INTO YELLOW BAG**

Cut excess cardboard to 76cm x 76cm and stack beside bag Clean and dry paper only