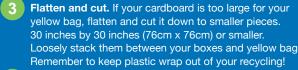

#### **PUT INTO YELLOW BAG**

Cut excess cardboard to 76cm x 76cm and stack beside bag Clean and dry paper only