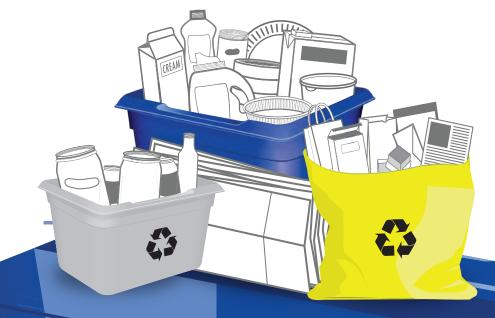

#### **ENSURE MORE MATERIALS ARE RECYCLED AND KEPT OUT OF LANDFILL BY REMEMBERING THESE PRO-TIPS:**

Line it up. Put your yellow bag between your boxes and not on top of them. Keep 1m (3 ft) to allow room for garbage/green bin collection trucks.

#### **PUT INTO YELLOW BAG**

Cut excess cardboard to 76cm x 76cm and stack beside bag Clean and dry paper only

# **CONTAINERS**

**PUT INTO BLUE BOX** 

**Empty and rinse containers** 

### **GLASS**

**PUT INTO GREY BOX** 

Empty and rinse glass bottles and jars