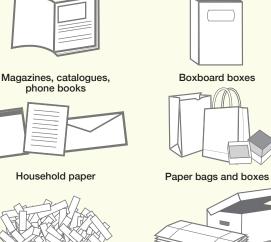

### **PAPER**

#### **PUT INTO YELLOW BAG**

Cut excess cardboard to 76cm x 76cm and stack beside bag Clean and dry paper only

and cups

Newspapers, inserts, flyers

Moulded paper

Paper decorations

✓ Paper gift wrap √ Paper gift bags

√ Greeting cards

√ Paper carry-out beverage trays

- Shredded paper (contain in paper bag or box first)
  - √ Compressed paper hangers

Cardboard boxes

√ Paper-only shipping envelopes

- √ Cores from paper towel and toilet tissue
  - ✓ Spiral wound cans and lids for frozen juice

- ✓ Plastic packaging for toys, batteries, etc. Separate plastic from paper backing
- concentrate, chips, etc.
- ✓ Plastic pails less than 25L for laundry detergent, cat litter, etc.
- ✓ Plastic tubs for yogurt, margarine, etc.