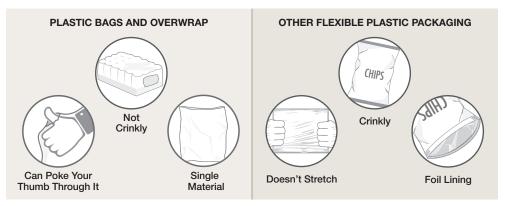

#### **Characteristics of Plastic Bags and Overwrap** vs. Other Flexible Plastic Packaging

## PLASTIC BAGS AND OVERWRAP

(return to depot)

newspapers, etc.

vegetables, water softener, salt, garden products,

Bags for groceries, produce, dry bulk foods, frozen

Overwrap for diapers, feminine hygiene products, paper towels, soft drink flats

Zipper lock and

stand-up pouches

## OTHER FLEXIBLE PLASTIC PACKAGING (return to depot)

Outer bags and product wraps

Crinkly wrappers and bags

Flexible packaging with plastic seal

Woven plastic bags

Non-food protective packaging

➡ Plastic squeeze tubes, plastic-lined paper, paper-lined plastic, plastic strapping ★ 6-pack rings, biodegradable plastic, vinyl