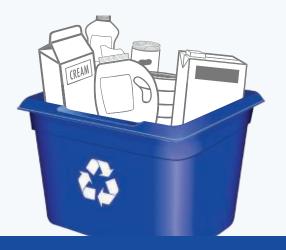

## **CONTAINERS**

#### **PUT INTO BLUE BOX**

Recycle at curbside or depot **Empty and rinse containers** 

Plastic bottles, jars and jugs

Caps, tops, lids and pumps

Metal cans

Plastic garden pots and

seedling trays

Cartons for soup, dairy, etc.

Foil wrap and take out containers

SOUP