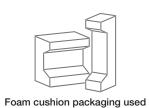

## FOAM PACKAGING (return to depot)

Foam meat trays

(remove absorbent pad)

Foam take-out containers

■ Blue or pink foam insulation, packing chips and peanuts 
■ Squishy or flexible foam, foam noodles 
■ Squishy or flexible f