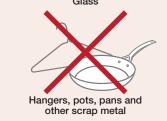

### NOT ACCEPTED Do NOT place into Blue Box

\* Packaging labeled biodegradable or compostable

- \* Wiring, metal cords, hardware
- ★ Clothing, textiles and shoes ★ Food and yard waste
  - For more information, visit RecycleBC.ca/FlexiblePackaging