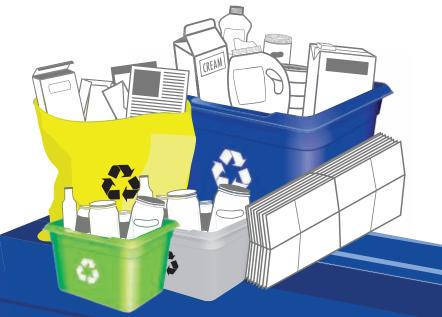

## **PAPER**

#### **PUT INTO YELLOW BAG**

Recycle at curbside or depot Clean and dry paper only Cut excess cardboard to 76cm x 76cm and stack beside bag

## **CONTAINERS**

#### **PUT INTO BLUE BOX**

Recycle at curbside or depot **Empty and rinse containers** 

Plastic bottles, jars and jugs

Caps, tops, lids and pumps

Metal cans

Plastic garden pots and

seedling trays

Cartons for soup, dairy, etc.

## **GLASS**

#### **PUT INTO GREEN OR GREY BOX**

Recycle at curbside or depot **Empty and rinse glass bottles and jars** 