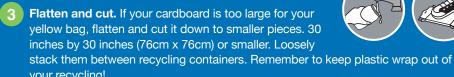

#### **PUT INTO YELLOW BAG**

Recycle at curbside or depot Clean and dry paper only Cut excess cardboard to 76cm x 76cm and stack beside bag