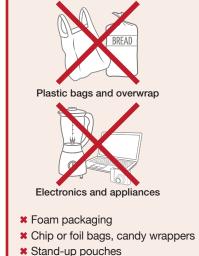

## PLASTIC BAGS AND OVERWRAP

(return to depot)

newspapers, etc.

vegetables, water softener, salt, garden products,

Bags for groceries, produce, dry bulk foods, frozen

Overwrap for diapers, feminine hygiene products, paper towels, soft drink flats

Zipper lock and

stand-up pouches

### NOT ACCEPTED Do NOT place into Yellow Bag

Plastic bags and overwrap

X Non-paper gift wrap, foil wrap, cards or paper with glitter

- \* Padded envelopes

\* Rubber bands, ribbons, bows

- Bags and boxes with foil liners
- \* Paper towels, napkins and tissues \* Foil or plastic lined paper bags