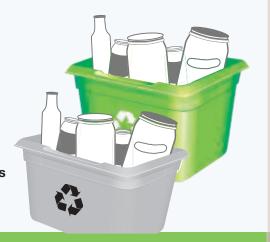

## **GLASS**

#### **PUT INTO GREEN OR GREY BOX**

Recycle at curbside or depot **Empty and rinse glass bottles and jars** 

Glass bottles - clear and coloured Glass jars - clear and coloured

Put all lids in blue box.

★ Drinking glasses, dishes, ★ Ceramic products

\* Light bulbs or light fixtures