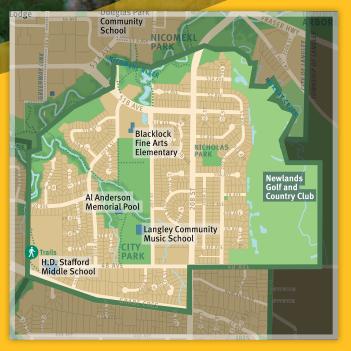

### Schools are central to community life

Blacklock neighbourhood surrounds Blacklock Fine Arts Elementary School located at 5100 206 Street.

BLACKLOCK FINE ARTS ELEMENTARY SCHOOL

9555 RESIDENCES OUT OF 11,840 LANGLEY CITY DWELLING UNITS OR 8% OF HOMES IN THE CITY

### The Blacklock neighbourhood is rich in amenities for all age groups

Blacklock is home to some of the City's top attractions and amenities.

#### SCHOOLS

MUSIC SCHOOL: The Langley Community Music School in City Park is an internationally-renowned non-profit music school for students of all ages.

FINE ARTS: The Blacklock Fine Arts Elementary School is a unique school in the district that integrates fine arts into the entire school curriculum.

MIDDLE SCHOOL: Blacklock is home to the City's only middle school, HD Stafford, which serves all Langley City catchment schools (grades 6 to 8).

#### RECREATION

CONCERT HALL: The Rose Gellert Hall at Langley Community Music School in City Park features professional concerts and world-renowned performers.

SENIORS RECREATION: The Langley Senior's Recreation and Resource Centre offers activities and resources for seniors. GOLF: Newlands Golf & Country Club is the City's only golf course. It includes a restaurant, bar, and banquet facilities.

SWIMMING POOL: Al Anderson Memorial Pool is an outdoor pool in City Park.

#### PARKS

Blacklock enjoys the second highest amount of parkspace in the City at 8.9 ha/1,000 people.

City Park is Blacklock's largest park with Al Anderson Memorial outdoor pool, plus a waterpark, playground, lacrosse box, playing fields, and a covered picnic shelter that can accommodate 75 people.

The nature trails along Nicomekl River, Langley Creek and Pleasantdale Creek provides much of the City's more natural greenspace.

Nicholas Park features a playground, water park, jogging track, two picnic tables and a tennis court.