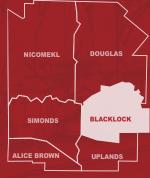

Blacklock remains a well-established, stable community with limited redevelopment in the last five years.

The Blacklock Neighbourhood is bordered by the Nicomekl River in the north around 53 Avenue, 203 Street in the west, the Township of Langley at about 210 street in the east through Newlands Golf Course, and Grade Cresent and 48 Avenue in the South.