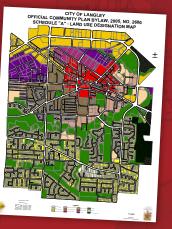

### Official Community Plan

Under the City's existing Official Community Plan Bylaw No. 2600 (adopted in 2006), approximately 37% of Blacklock's land area is designated for single family residential use with about 39% dedicated to greenspace including parks (17%) and golf course (22%).

| LAND USE DESIGNATIONS         |              |        |        |        |  |
|-------------------------------|--------------|--------|--------|--------|--|
| LAND USE (HA)                 | LANGLEY CITY |        | BLAC   | KLOCK  |  |
| Urban Residential             | 233.26       | 22.75% | 52.64  | 36.96% |  |
| Low Density MF<br>Residential | 32.88        | 3.21%  | 2.03   | 1.42%  |  |
| Institutional                 | 200.79       | 19.58% | 63.90  | 44.86% |  |
| Other                         | 558.42       | 54.46% | 23.88  | 16.76% |  |
| All Uses                      | 1025.35      | 100%   | 142.44 | 100%   |  |