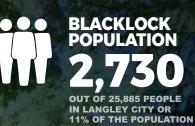

### Blacklock is a young family-oriented community

Blacklock has 14% of Langley City's population, with 2,730 people out of 25,885. Blacklock also has one of the lowest population densities with 1917.1 people/km<sup>2</sup> as opposed to 2533.6/km<sup>2</sup> in the City overall.