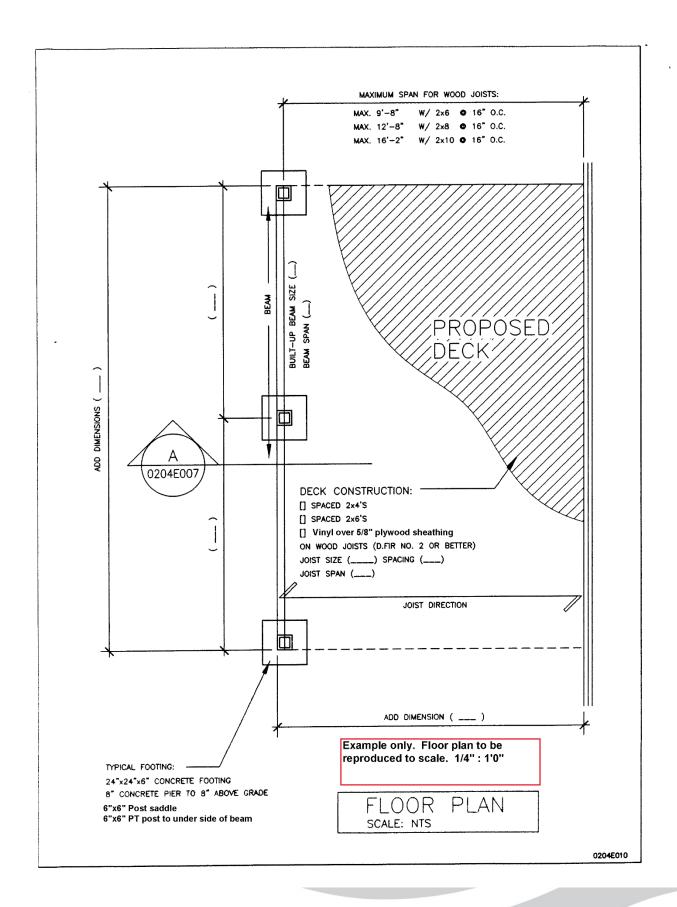

Foundation & Floor Plan: 1:50 or 1/4" = 1/0"

- Foundations or pad and column sizes and layout;
- Direction, size, grade and species of all structural components. (floor joist and beams).
- A portion of the existing dwelling to where the new deck will be located;
- ~ Overall dimensions of the proposed deck;
- Whether the deck surface will be "spaced" decking or vinyl covered;
- (If there is a roof or cover over the deck, provide construction information on all structural components);
- Location of stairs, width, rise, run and materials;
- Show guardrails for both the deck and stairs, heights and construction.