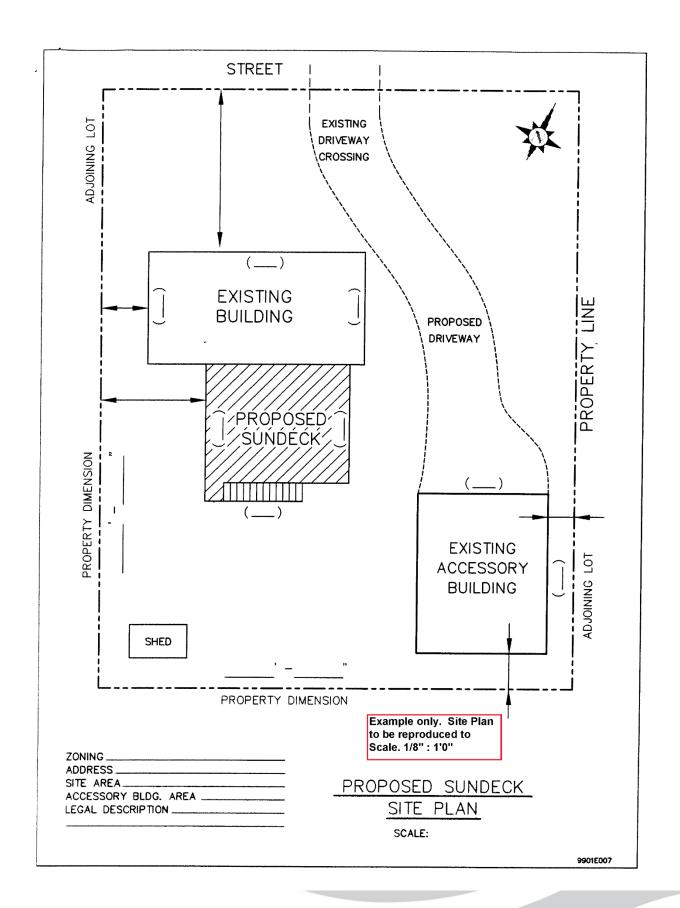

Site Plan: 1:100 or 1/8" = 1'0"

(The site plan is not a survey; however, a survey may be used to create a site plan. A survey by a BC Land Surveyor may be required at the forms inspection to confirm the required setbacks to the property lines)

The site plan is to show:

- Lot shape and size, with the setbacks (distances) from the deck to the property lines;
- North arrow;
- Any easements, rights-of-way or water courses;
- Over-all dimensions of the deck;