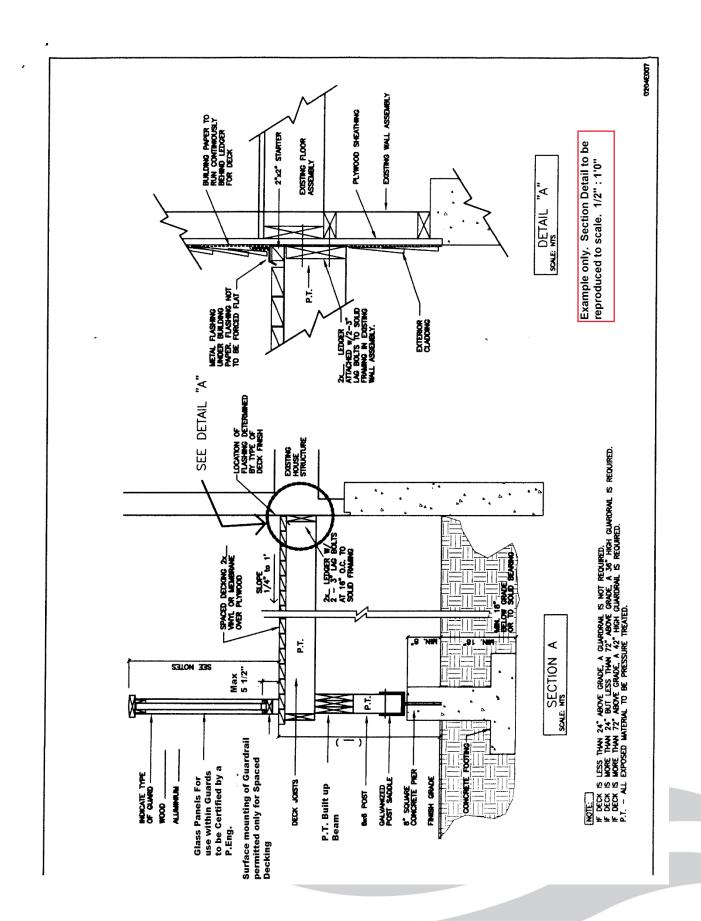

Cross section view: 1.50 or 1/4" = 1.0"

- Show all construction components and details;
- Slope of deck surface;
- Guardrails of the deck and stairs (if applicable)

Elevation views: 1.50 or 1/4" = 1.0"

Show the building face where the deck is being constructed.

#### **Required Inspections:**

- 1) Forms Inspection: on completion of the concrete form work but prior to placing concrete for the footings or foundation walls. (if a survey certificate was required to confirm the required setbacks to the property lines, it is to be on site for this inspection.)
- 2) Framing Inspection: to be called when all frame work has been completed and prior to the application of the vinyl membrane.
- **3) Final Building Inspection:** when all construction is completed, including guardrails.