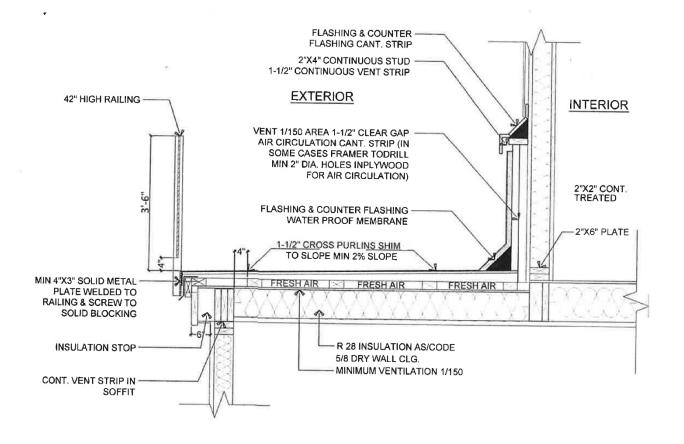

- Reinforcing of the fascia and rim joist will be required for the guardrail posts.
- Decks to be located over living space are consider as flat roofs. These decks are required to be designed to accept the required insulation (R28) and cross purlins for 1:150 ventilation. The ventilation is to be provided not only from the soffit (or joist ends) but along the wall of the dwelling where the deck is connected. A ventilation detail is provided with this guide.
- Note: No excavation shoring, erection, alteration, enlargement, repair, removal or demolition of any building or structure or part thereof, shall be commenced or undertaken without a permit first being obtained from the City of Langley.

#### CROSS-VENTILATION DETAIL FOR INSULATED DECK OVER LIVING SPACE

langleycity.ca