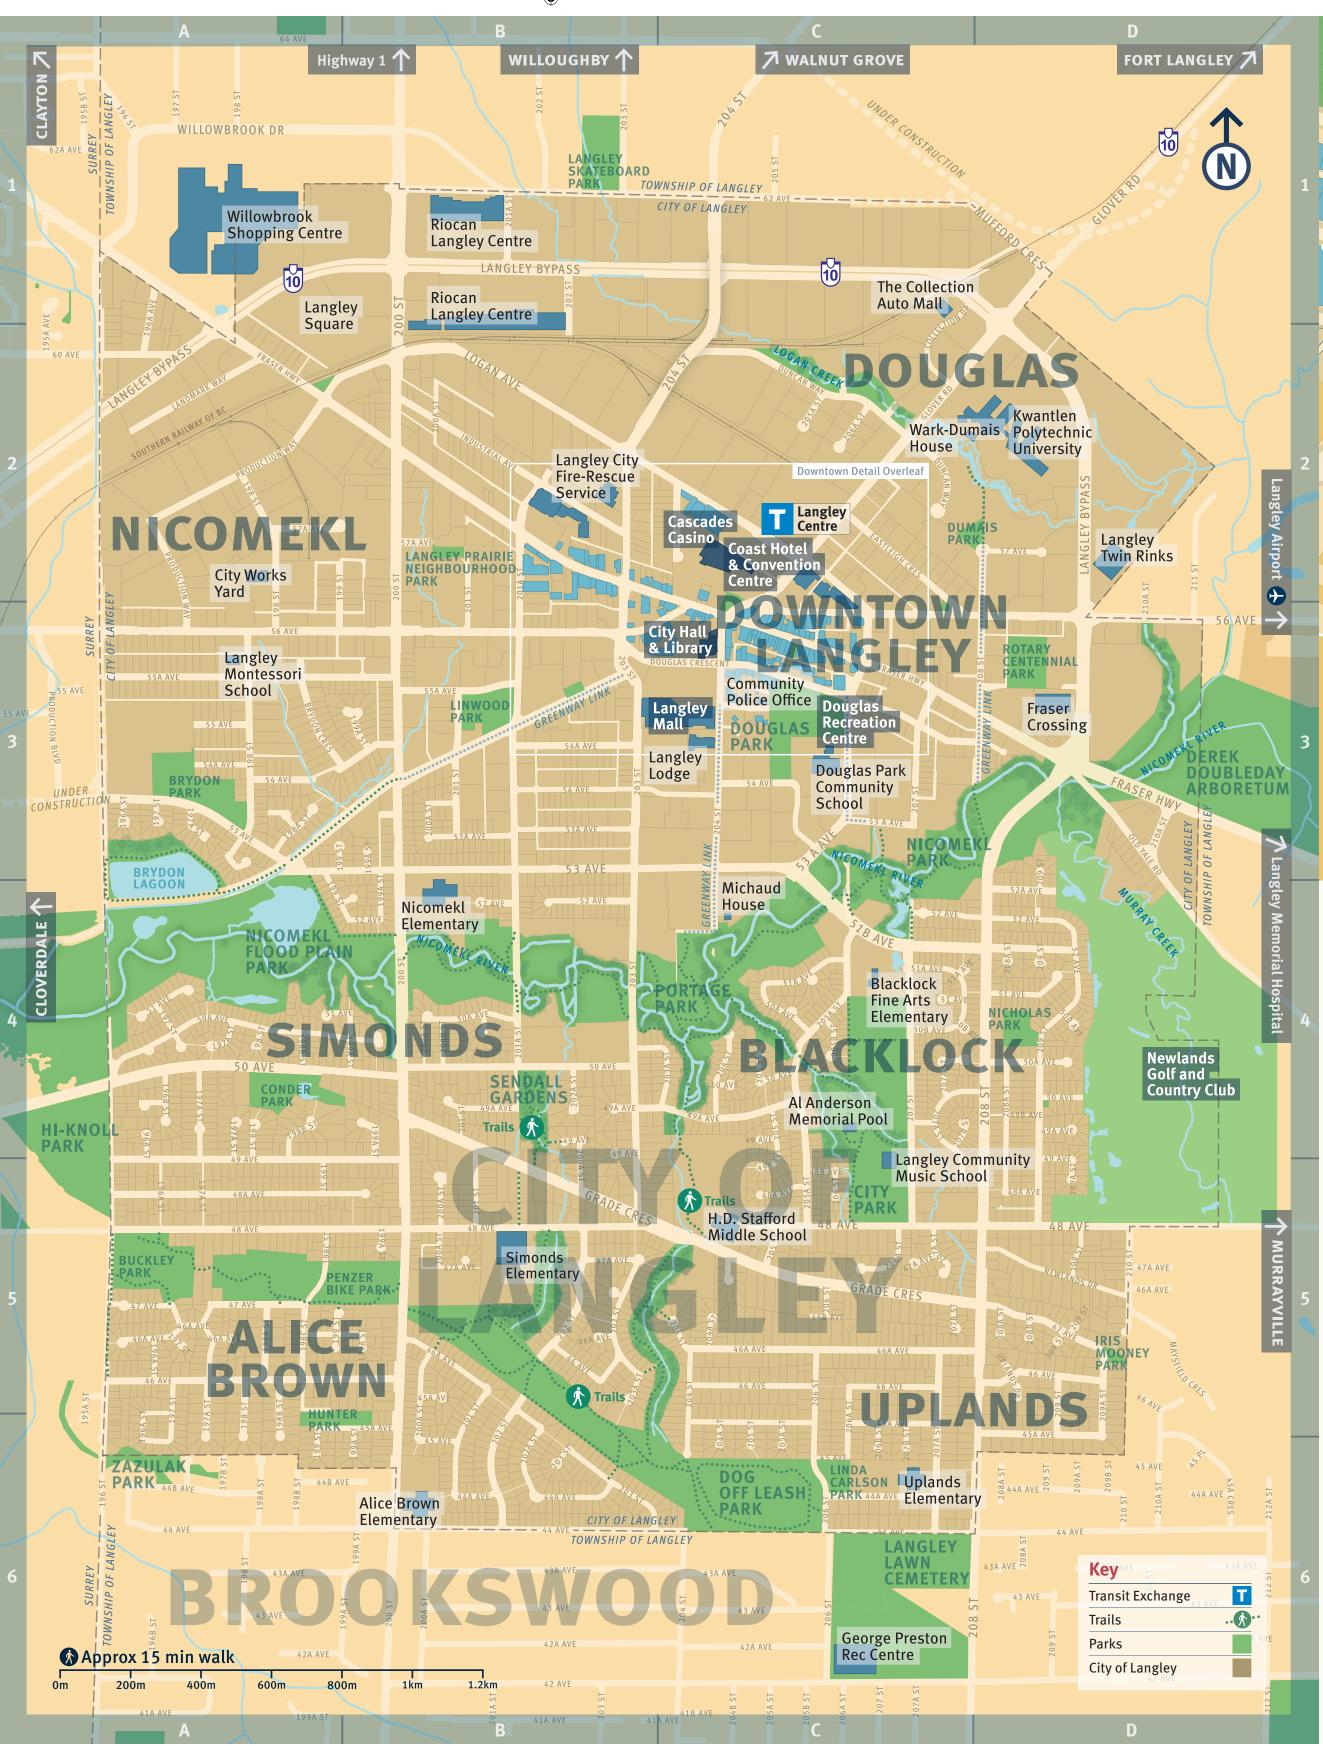

We invite you to explore our complete, compact community and experience why the City of Langley is "The Place to Be".

Within just 10 square kilometres (4 square miles), the City of Langley contains six established residential neighbourhoods, a natural wetland of regional significance, parkland exceeding 300 acres,

high density residential development, a revitalized pedestrian-oriented downtown core, a regional shopping centre and one of the most active industrial and service commercial land bases found in the Lower Mainland.

### **Attractions**

| Parks & Recreation           |    |  |
|------------------------------|----|--|
| Douglas Park                 | C3 |  |
| City Park                    | C4 |  |
| Nicomekl<br>Floodplain Park  | A4 |  |
| Sendall Gardens              | В4 |  |
| Langley Twin Rinks           | D2 |  |
| Al Anderson<br>Memorial Pool | C4 |  |
| Douglas Recreation<br>Centre | C3 |  |

## Civic

| City Hall and Library | C3 |
|-----------------------|----|
| City Works Yard       | A2 |
| Firehall              | В2 |
| Community             | C3 |
| Police Office         |    |

| History           |    |
|-------------------|----|
| Michaud House     | CZ |
| Wark-Dumais House | C2 |
| Portage Park      | CZ |

| Education                                |    |
|------------------------------------------|----|
| Kwantlen Polytechnic<br>University       | D2 |
| Langley Community<br>Music School        | C5 |
| H.D. Stafford<br>Middle School           | C5 |
| Blacklock Fine Arts<br>Elementary School | C4 |
| Alice Brown<br>Elementary School         | В6 |
| Douglas Park<br>Community School         | C3 |
| Nicomekl Elementary                      | В4 |
| Simonds Elementary                       | В5 |
| Uplands Elementary                       | C6 |